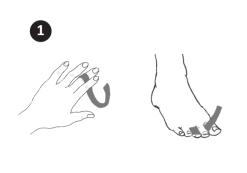

## APPLICATION INSTRUCTIONS

- 1. Place loop around finger/toe next to the injured finger/toe.
- 2. Wrap strap around the injured finger/toe and secure.
- 3. Adjust for comfort.