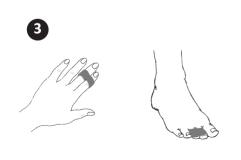

## APPLICATION INSTRUCTIONS

- 1. Place loop around finger/toe next to the injured finger/toe.
- 2. Wrap strap around the injured finger/toe and secure.
- 3. Adjust for comfort.