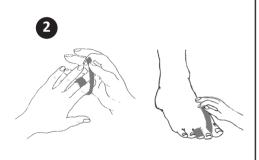

## APPLICATION INSTRUCTIONS

- 1. Place loop around finger/toe next to the injured finger/toe.
- 2. Wrap strap around the injured finger/toe and secure.
- 3. Adjust for comfort.