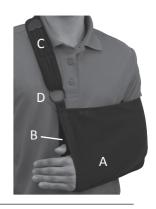

## APPLICATION INSTRUCTIONS

- 1. Slide affected arm into sling pouch (A) and position elbow snugly into the back corner. Optional: Place thumb in thumb loop (B).
- 2. Wrap strap (C) diagonally across your back and over your unaffected shoulder.
- 3. Guide end of strap (C) through O-ring (D) on sling pouch (A), loop back and secure back onto itself.
- 4. Adjust for proper height and comfort