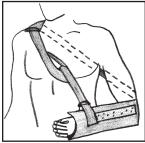

## **Application Instruction**

- 1. Place the arm in the sling with the shoulder strap detached and the front panel open. The elbow should be as far back into the sling as possible while securing the front panel strap through the lower D-ring. Secure hook strap to lock the elbow in place.
- 2. Secure the shoulder strap diagonally over the unaffected shoulder and fasten through the middle D-ring so the end of the strap is at mid-chest level. Adjustments to the length of the shoulder strap can be made at the D-ring on the back end of the sling. For additional comfort, the thumb may be placed through the loop strap and attached to the sling.
- **3.** Place the pillow at the waistline. With the large end facing forward, attach the sling to the pillow adhering adhesive strips. Fasten the waist strap through the D-ring on front end of pillow. The waist strap length can be adjusted at the D-ring on the back end of the pillow.