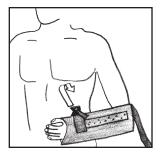

## **Application Instruction**

- 1. Place the arm in the sling with the shoulder strap detached and the front panel open. The elbow should be as far back into the sling as possible while securing the front panel strap through the lower D-ring. Secure hook strap to lock the elbow in place.
- 2. Secure the shoulder strap diagonally over the unaffected shoulder and fasten through the middle D-ring so the end of the strap is at mid-chest level. Adjustments to the length of the shoulder strap can be made at the D-ring on the back end of the sling. For additional comfort, the thumb may be placed through the loop strap and attached to the sling.
- **3.** Place the pillow at the waistline. With the large end facing forward, attach the sling to the pillow adhering adhesive strips. Fasten the waist strap through the D-ring on front end of pillow. The waist strap length can be adjusted at the D-ring on the back end of the pillow.