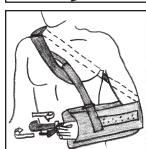

## **Application Instruction**

- 1. Place the arm in the sling with the shoulder strap detached and the front panel open. The elbow should be as far back into the sling as possible while securing the front panel strap through the lower D-ring. Secure hook strap to lock the elbow in place.
- 2. Secure the shoulder strap diagonally over the unaffected shoulder and fasten through the middle D-ring so the end of the strap is at mid-chest level. Adjustments to the length of the shoulder strap can be made at the D-ring on the back end of the sling. For additional comfort, the thumb may be placed through the loop strap and attached to the sling.
- **3.** Place the pillow at the waistline. With the large end facing forward, attach the sling to the pillow adhering adhesive strips. Fasten the waist strap through the D-ring on front end of pillow. The waist strap length can be adjusted at the D-ring on the back end of the pillow.